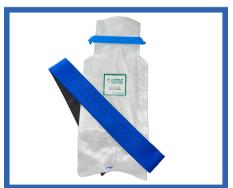

# ICE BAGS WITH A BELT

## EME ICE BAGS with & without BELT

| PRODUCT # | DESCRIPTION                          | SIZE         | QTY/CASE |
|-----------|--------------------------------------|--------------|----------|
| IB-1      | EME Large Ice Bag w/hook & loop belt | 6" x 15 1/2" | 100      |
| IB-2      | EME Small Ice Bag w/hook & loop belt | 5" x 15 1/2" | 50       |
| IB-1NB    | EME Large Ice Bag without belt       | 6" x 15 1/2" | 50       |
| IB-2NB    | EME Small Ice Bag without belt       | 5" x 15 1/2" | 50       |