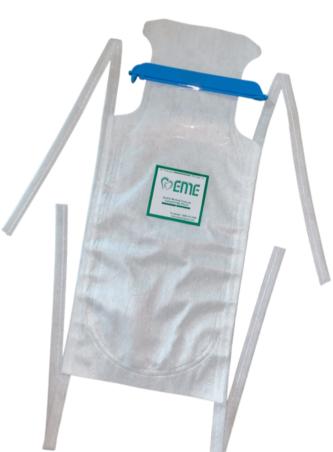

## THE BEST BAG ...for the Best Relief

Real ice offers the best treatment for acute chronic injuries. EME ice bags not only draw four times the amount of heat from tissue, but also, as the ice melts, release cold with a gradual drop in temperature, which reduces the chance of skin damage. EME Company manufactures a full line of high-quality disposable, refillable ice bags all insulated and specially designed with a multilayer construction to provide patients cold, dry comfort.

# OUR REFILLABLE ICE BAGS ARE POSITIVELY EFFECTIVE!

- Ideal for Specialized Cold Therapy
  Softer fabric than the competition
  Includes a hinged clip making it easy for repeated use on a single patient
  New Multi Layered
  Wider Mouth