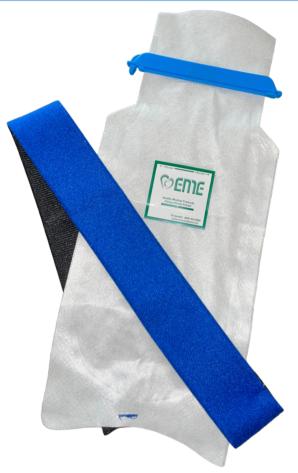

# ICE BAGS WITH A BELT

## EME ICE BAGS with & without BELT

| PRODUCT # | DESCRIPTION                          | SIZE         | QTY/CASE |
|-----------|--------------------------------------|--------------|----------|
| IB-1      | EME Large Ice Bag w/hook & loop belt | 6" x 15 1/2" | 100      |
| IB-2      | EME Small Ice Bag w/hook & loop belt | 5" x 15 1/2" | 50       |
| IB-1NB    | EME Large Ice Bag without belt       | 6" x 15 1/2" | 50       |
| IB-2NB    | EME Small Ice Bag without belt       | 5" x 15 1/2" | 50       |